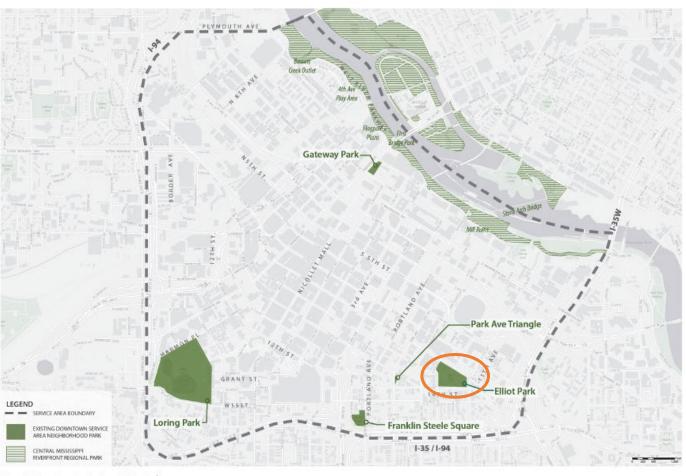

## agenda

- 2017 Downtown Service Area Master Plan
- Engagement Opportunities
- Timeline
- Funding
- Q&A

Figure 1.1 Downtown Service Area Existing Parks

- Elliot Park Approved Vision Plan
  - -2017
- New Athletic Field Installed 2012
- New Skate Park 2019
- Additional Field and Site Lighting 2019