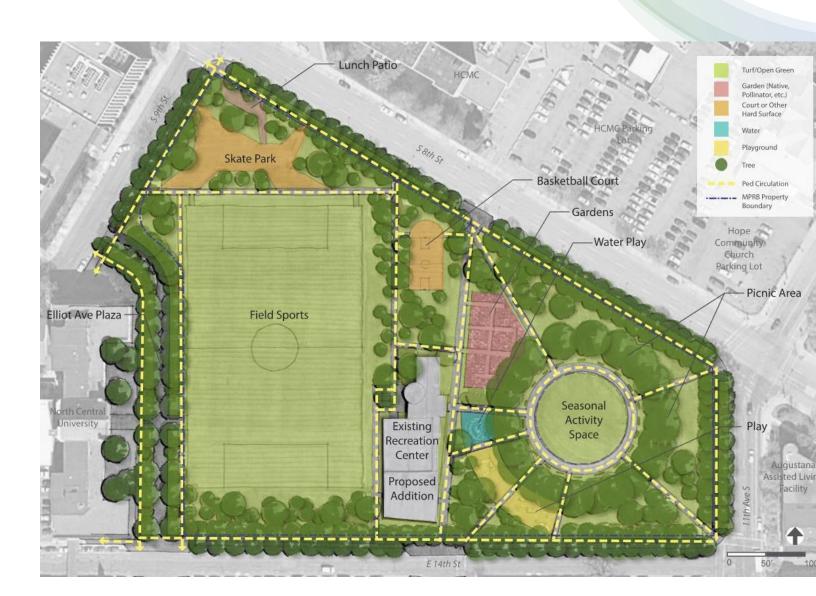

## agenda

- 2017 Downtown Service Area Master Plan
- Engagement Opportunities
- Timeline
- Funding
- Q&A

Figure 1.1 Downtown Service Area Existing Parks

- Elliot Park Approved Vision Plan
  - -2017
- New Athletic Field Installed 2012
- New Skate Park 2019
- Additional Field and Site Lighting 2019