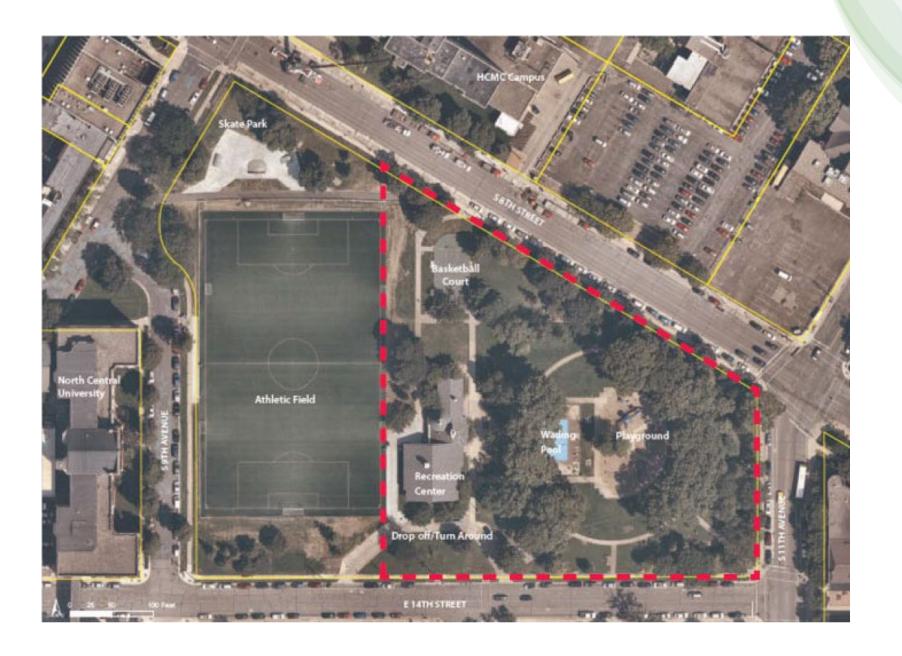

## agenda

- 2017 Downtown Service Area Master Plan
- Engagement Opportunities
- Timeline
- Funding
- Q&A

Figure 1.1 Downtown Service Area Existing Parks

- Elliot Park Approved Vision Plan
  - -2017
- New Athletic Field Installed 2012
- New Skate Park 2019
- Additional Field and Site Lighting 2019