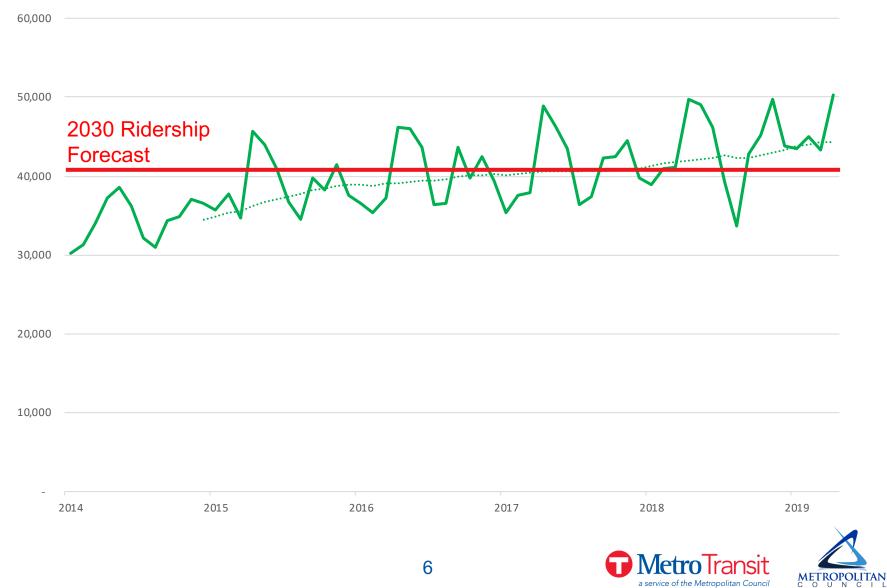

ed land
- Programs
  - Convene internal and external TOD community
  - Hold forums on TOD topics
- Provide best practices, research, lessons from other places
  - Research documents on website
  - Regional and national workshops & conferences
- Partnerships
  - Work with partner jurisdictions on TOD
  - Connect the development community with Council resources





## **METRO Blue Line**



- First LRT in Minnesota
- Route Selected: 1985
- Opened: June 2004
- Length: 12 miles
- Stations: 19
- Cost: \$715 million
  FTA: \$424 million





## **METRO Blue Line**

Average Weekday Rides - Blue Line





### **METRO Green Line**



- Route Selected: 2006
- Opened: June 2014
- Length: 11 miles
- Stations: 23
- Cost: \$957 million
  FTA: \$479 million





#### Average Weekday Rides - Green Line



### **METRO Green Line**







# **Development Trends – METRO Blue Line**



### **Downtown Minneapolis**





**Metro**Transit

a service of the Metropolitan Council



| DOWNTOWN<br>MINNEAPOLIS    | Permitted<br>Value<br>(\$ M) | Share of Permitted<br>Value along High<br>Frequency Transit | Share of<br>Permitted<br>Value in the<br>Region |  |  |  |
|----------------------------|------------------------------|-------------------------------------------------------------|-------------------------------------------------|--|--|--|
| Multifamily                | \$1,518                      | 36%                                                         | 15%                                             |  |  |  |
| Commercial &<br>Industrial | \$2,876                      | 50%