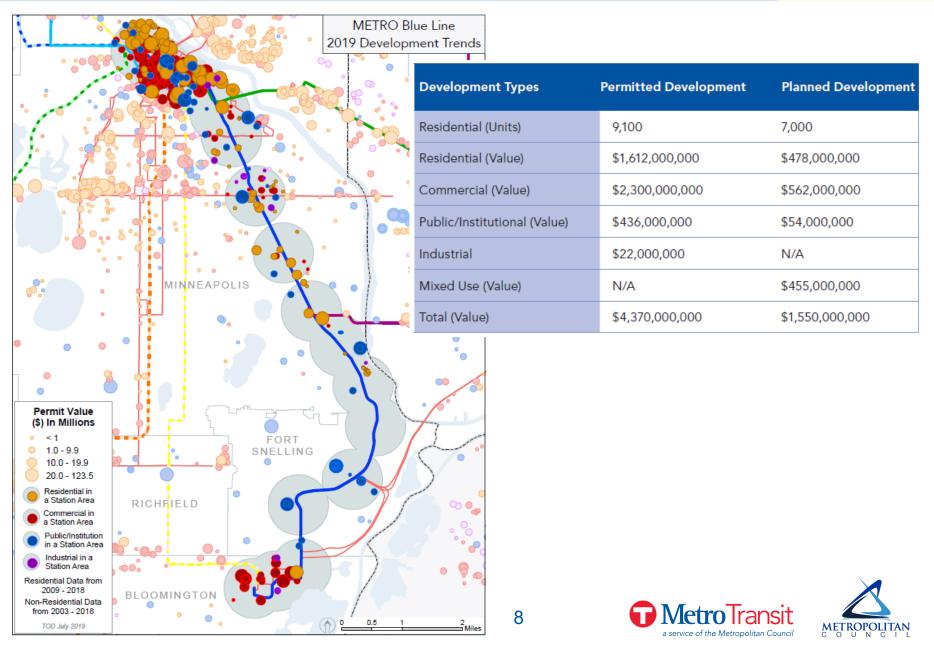

rums on TOD topics
- Provide best practices, research, lessons from other places
  - Research documents on website
  - Regional and national workshops & conferences
- Partnerships
  - Work with partner jurisdictions on TOD
  - Connect the development community with Council resources





## **METRO Blue Line**



- First LRT in Minnesota
- Route Selected: 1985
- Opened: June 2004
- Length: 12 miles
- Stations: 19
- Cost: \$715 million
  FTA: \$424 million





## **METRO Blue Line**

Average Weekday Rides - Blue Line





### **METRO Green Line**



- Route Selected: 2006
- Opened: June 2014
- Length: 11 miles
- Stations: 23
- Cost: \$957 million
  FTA: \$479 million





#### Average Weekday Rides - Green Line



### **METRO Green Line**







# **Development Trends – METRO Blue Line**



### **Downtown Minneapolis**





**Metro**Transit

a service of the Metropolitan Council



| DOWNTOWN<br>MINNEAPOLIS    | Permitted<br>Value<br>(\$ M) | Share of Permitted<br>Value along High<br>Frequency Transit | Share of<br>Permitted<br>Value in the<br>Region |  |  |  |
|----------------------------|------------------------------|-------------------------------------------------------------|-------------------------------------------------|--|--|--|
| Multifamily                | \$1,518                      | 36%                                                         | 15%                                             |  |  |  |
| Commercial &<br>Industrial | \$2,876                      | 50%                                                         | 16%