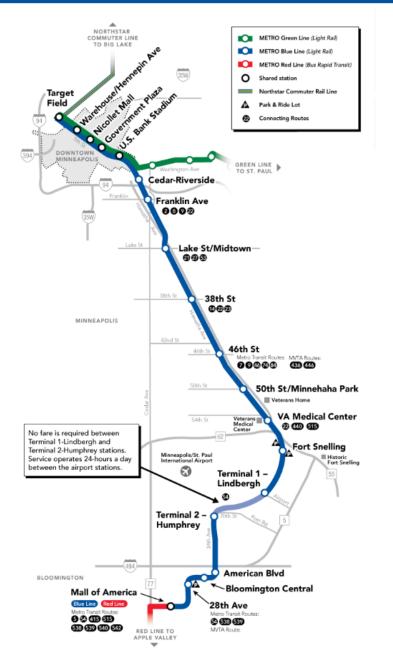

## **METRO Blue Line**

- First LRT in Minnesota
- Route Selected: 1985
- Opened: June 2004
- Length: 12 miles
- Stations: 19
- Cost: \$715 million
  FTA: \$424 million