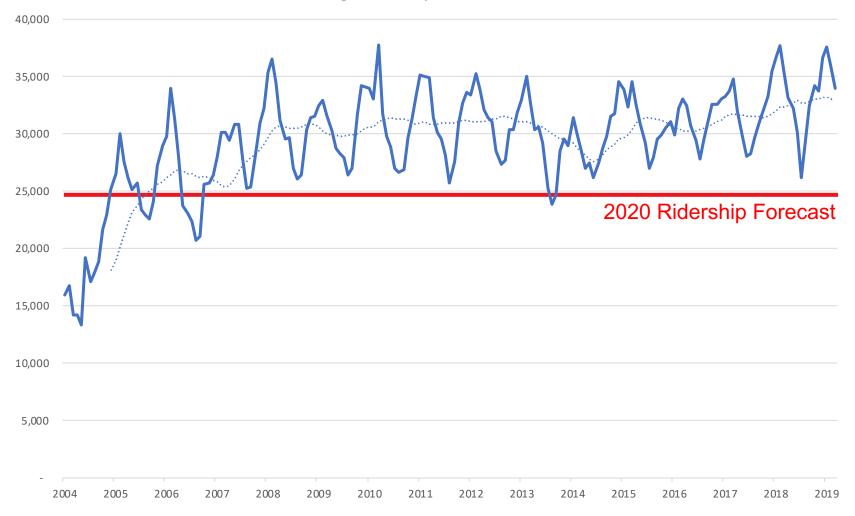

#### **Transit Oriented Development**



Michael Krantz, P.E., LEED AP-ND Metro Transit, TOD Office







#### What the TOD Office does

- Projects
  - Create TOD on Council-owned land
- Programs
  - Convene internal and external TOD community
  - Hold forums on TOD topics
- Provide best practices, research, lessons from other places
  - Research documents on website
  - Regional and national workshops & conferences
- Partnerships
  - Work with partner jurisdictions on TOD
  - Connect the development community with Council resources





## **METRO Blue Line**



- First LRT in Minnesota
- Route Selected: 1985
- Opened: June 2004
- Length: 12 miles
- Stations: 19
- Cost: \$715 million
  FTA: \$424 million





## **METRO Blue Line**

Average Weekday Rides - Blue Line





### **METRO Green Line**



- Route Selected: 2006
- Opened: June 2014
- Length: 11 miles
- Stations: 23
- Cost: \$957 million
  FTA: \$479 million





#### Average Weekday Rides - Green Line



### **METRO Green Line**







# **Development Trends – METRO Blue Line**



### **Downtown Minneapolis**





**Metro**Transit

a service of the Metropolitan Council



| DOWNTOWN<br>MINNEAPOLIS    | Permitted<br>Value<br>(\$ M) | Share of Permitted<br>Value along High<br>Frequency Transit | Share of<br>Permitted<br>Value in the<br>Region |  |  |  |
|----------------------------|------------------------------|-------------------------------------------------------------|-------------------------------------------------|--|--|--|
| Multifamily                | \$1,518                      | 3