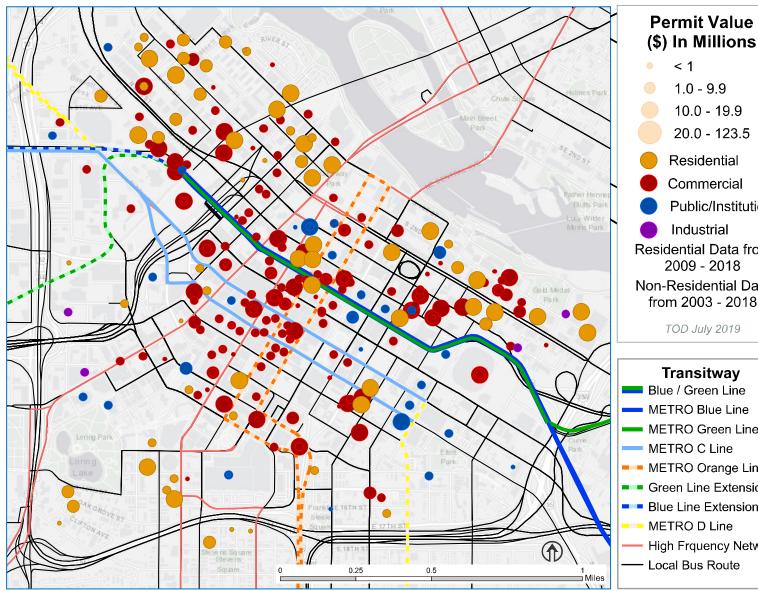

### **Downtown Minneapolis**

**Metro**Transit

a service of the Metropolitan Council

| DOWNTOWN<br>MINNEAPOLIS    | Permitted<br>Value<br>(\$ M) | Share of Permitted<br>Value along High<br>Frequency Transit | Share of<br>Permitted<br>Value in the<br>Region |  |  |  |
|----------------------------|------------------------------|-------------------------------------------------------------|-------------------------------------------------|--|--|--|
| Multifamily                | \$1,518                      | 36%                                                         | 15%                                             |  |  |  |
| Commercial &<br>Industrial | \$2,876                      | 50%                                                         | 16%                                             |  |  |  |
| Public Institutional       | \$376                        | 20%                                                         | 6%                                              |  |  |  |
| Total                      | \$4,770                      | 40%                                                         | 14%                                             |  |  |  |