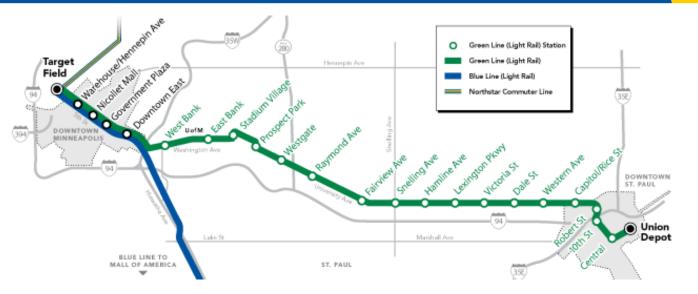

### **METRO Green Line**

- Route Selected: 2006
- Opened: June 2014
- Length: 11 miles
- Stations: 23
- Cost: \$957 million
  FTA: \$479 million

### **METRO Green Line**