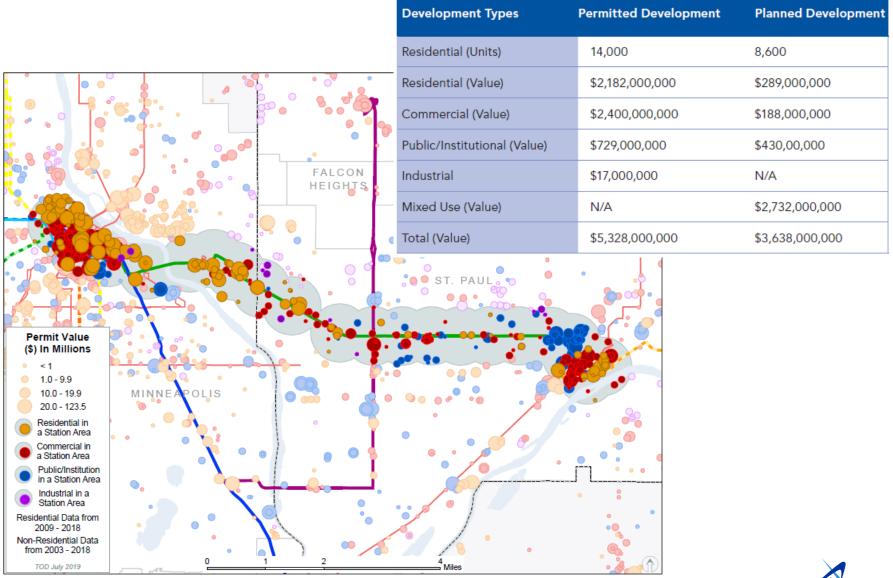

ne internal and external TOD community
  - Hold forums on TOD topics
- Provide best practices, research, lessons from other places
  - Research documents on website
  - Regional and national workshops & conferences
- Partnerships
  - Work with partner jurisdictions on TOD
  - Connect the development community with Council resources





## **METRO Blue Line**



- First LRT in Minnesota
- Route Selected: 1985
- Opened: June 2004
- Length: 12 miles
- Stations: 19
- Cost: \$715 million
  FTA: \$424 million





## **METRO Blue Line**

Average Weekday Rides - Blue Line





### **METRO Green Line**



- Route Selected: 2006
- Opened: June 2014
- Length: 11 miles
- Stations: 23
- Cost: \$957 million
  FTA: \$479 million





#### Average Weekday Rides - Green Line



### **METRO Green Line**







# **Development Trends – METRO Blue Line**



### **Downtown Minneapolis**





**Metro**Transit

a service of the Metropolitan Council



| DOWNTOWN<br>MINNEAPOLIS    | Permitted<br>Value<br>(\$ M) | Share of Permitted<br>Value along High<br>Frequency Transit | Share of<br>Permitted<br>Value in the<br>Region |  |  |  |
|----------------------------|------------------------------|-------------------------------------------------------------|-------------------------------------------------|--|--|--|
| Multifamily                | \$1,518                      | 36%                                                         | 15%                                             |  |  |  |
| Commercial &<br>Industrial | \$2,876                      | 50%